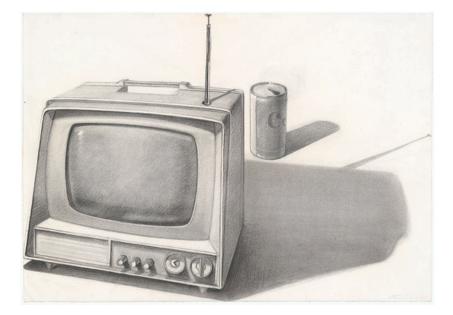

*Television Still Life 1971* Wayne Thiebaud Charcoal on paper

Spectacles and Bee Still Life 1971 Wayne Thiebaud Charcoal on paper

*Towel Still Life 1971* Wayne Thiebaud Charcoal on paper

*Mixing Bowl Still Life 1970* Wayne Thiebaud Charcoal on paper